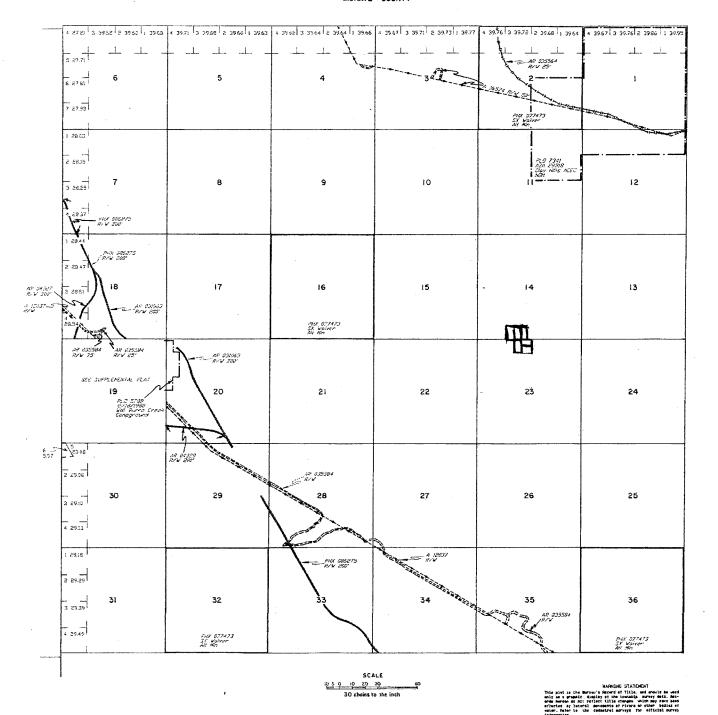

setype Begins With

Case Disp Txt = AUTHORIZED, CANCELLED, EXPIRED, PENDING, REJECTED, VOID, WITHDRAWN

Mer Twp Rng =

Section =

Mtrs = 14 0140N 0110W 014, 14 0140N 0110W 023, 14 0140N 0110W 999

Commodity =

Commodity Txt =

Pending Org =

Pend Org Decode =

**Total Rows Returned:** 

1

RUN TIME: 08:54 AM

Adm State: AZ

UNITED STATES DEPARTMENT OF INTERIOR
BUREAU OF LAND MANAGEMENT
GEOGRAPHIC REPORT WITH LAND
Sorted by Serial Number

RUN DATE:

04/06/2018 Page 1 of 1

Serial Number:

AZA 037480

**Total Case Acres:** 

4.800

CasetypeCase Disp140140N0110WSect<br/>SectSur TypSur NumSuff<br/>Sur NumSubdivisionAct Pend380913PENDING023ALIQ\$2;

#### TOWNSHIP 14 NORTH RANGE II WEST OF THE GILA AND SALT RIVER MERIDIAN, ARIZONA

MOHAVE COUNTY

STATUS OF PUBLIC DOMAIN LAND AND MINERAL TITLES



| INDE          | INDEX TO SEGREGATED TRACT | ATED TRACTS |                   |             |
|---------------|---------------------------|-------------|-------------------|-------------|
| RESURVEY CRIG | IAISU                     | NAL SURVEY  |                   |             |
| TRACT NO      | 7                         | A           | SEC               | SUBDIVISION |
|               |                           |             |                   |             |
|               |                           |             |                   |             |
|               |                           |             |                   |             |
|               |                           |             |                   |             |
|               |                           |